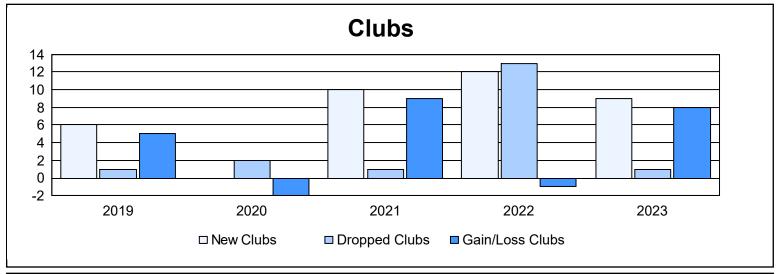

District 321B2 As of June 2023 Cumulative

| Year      | New<br>Clubs | Dropped<br>Clubs | Gain/<br>Loss<br>Clubs | New<br>Members | Charter<br>Members | Reinstate<br>Members | Transfer<br>Members | Total<br>Member<br>Added | Total<br>Members<br>Dropped | Gain/<br>Loss<br>Members |
|-----------|--------------|------------------|------------------------|----------------|--------------------|----------------------|---------------------|--------------------------|-----------------------------|--------------------------|
| 2018-2019 | 6            | 1                | 5                      | 143            | 195                | 12                   | 7                   | 357                      | 789                         | -432                     |
| 2019-2020 | 0            | 2                | -2                     | 117            | 32                 | 15                   | 2                   | 166                      | 319                         | -153                     |
| 2020-2021 | 10           | 1                | 9                      | 120            | 313                | 72                   | 15                  | 520                      | 373                         | 147                      |
| 2021-2022 | 12           | 13               | -1                     | 288            | 277                | 12                   | 7                   | 584                      | 585                         | -1                       |
| 2022-2023 | 9            | 1                | 8                      | 238            | 277                | 11                   | 15                  | 541                      | 312                         | 229                      |
| Average   | 7            | 4                | 4                      | 181            | 219                | 24                   | 9                   | 434                      | 476                         | -42                      |