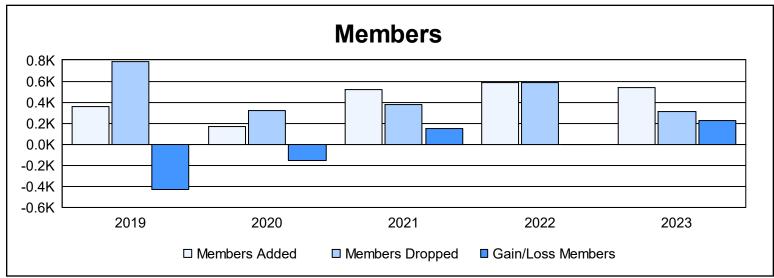

District 321B2 As of June 2023 Cumulative

| Year      | New<br>Clubs | Dropped<br>Clubs | Gain/<br>Loss<br>Clubs | New<br>Members | Charter<br>Members | Reinstate<br>Members | Transfer<br>Members | Total<br>Member<br>Added | Total<br>Members<br>Dropped | Gain/<br>Loss<br>Members |
|-----------|--------------|------------------|------------------------|----------------|--------------------|----------------------|---------------------|--------------------------|-----------------------------|--------------------------|
| 2018-2019 | 6            | 1                | 5                      | 143            | 195                | 12                   | 7                   | 357                      | 789                         | -432                     |
| 2019-2020 | 0            | 2                | -2                     | 117            | 32                 | 15                   | 2                   | 166                      | 319                         | -153                     |
| 2020-2021 | 10           | 1                | 9                      | 120            | 313                | 72                   | 15                  | 520                      | 373                         | 147                      |
| 2021-2022 | 12           | 13               | -1                     | 288            | 277                | 12                   | 7                   | 584                      | 585                         | -1                       |
| 2022-2023 | 9            | 1                | 8                      | 238            | 277                | 11                   | 15                  | 541                      | 312                         | 229                      |
| Average   | 7            | 4                | 4                      | 181            | 219                | 24                   | 9                   | 434                      | 476                         | -42                      |